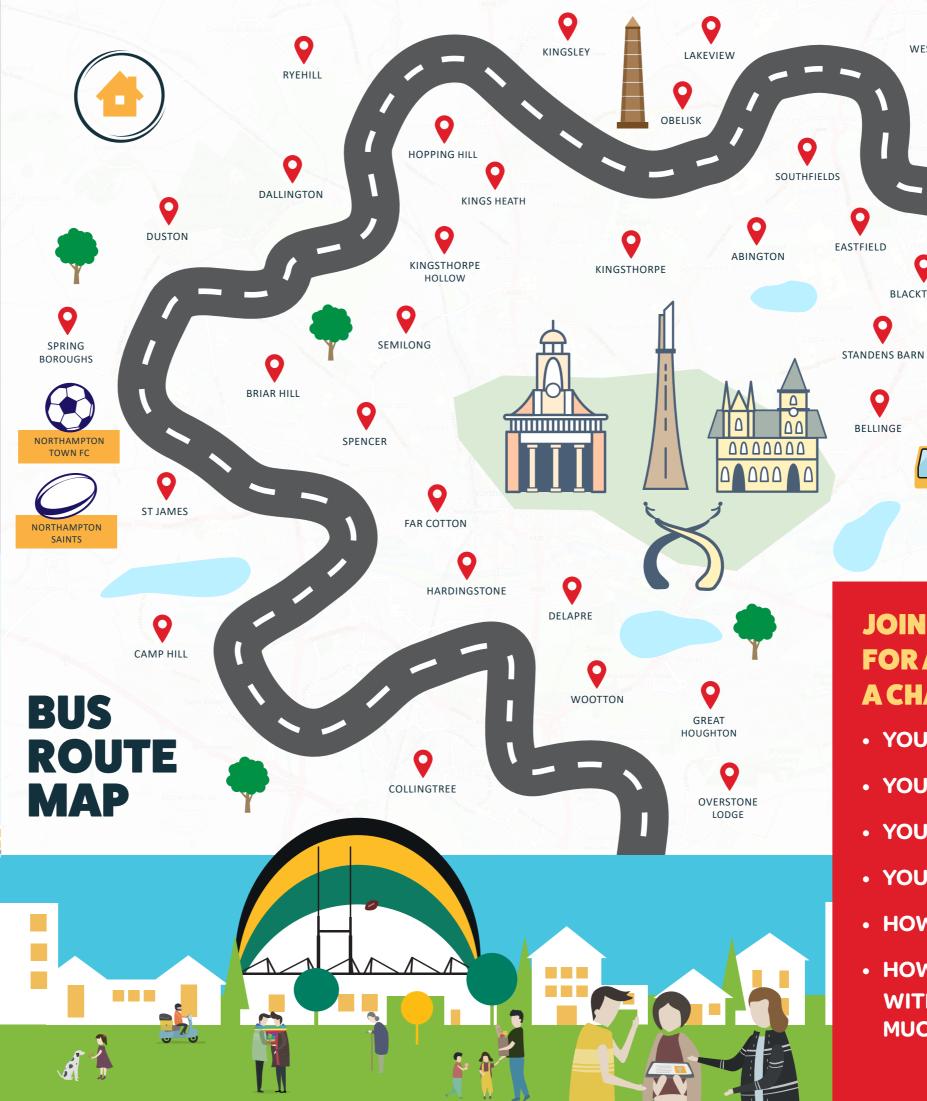

## BUSROUTETIMETABLE

|                                                                                                                                                                                                                                                                                                              |                                                                  | v v v v v v v v v v v v v v v v v v v                                                                                                                                                                                                                                                                    |
|--------------------------------------------------------------------------------------------------------------------------------------------------------------------------------------------------------------------------------------------------------------------------------------------------------------|------------------------------------------------------------------|----------------------------------------------------------------------------------------------------------------------------------------------------------------------------------------------------------------------------------------------------------------------------------------------------------|
| LOCATION                                                                                                                                                                                                                                                                                                     | TIME                                                             | DATES                                                                                                                                                                                                                                                                                                    |
| <b>Briar Hill</b> Behind the Briar Hill Fish Bar, Ashbrow Road, Briar Hill, Northampton, NN4 8SZ                                                                                                                                                                                                             | 9:30-10:30                                                       | Tuesday 6th February Tuesday 27th February Tuesday 19th March Tuesday 9th April Tuesday 30th April Tuesday 21st May Tuesday 11th June                                                                                                                                                                    |
| Centenary House Overslade Close, Northampton, NN4 ORZ                                                                                                                                                                                                                                                        | 11:00 - 12:00                                                    |                                                                                                                                                                                                                                                                                                          |
| Kingsthorpe Hollow<br>Arthur Street, Northampton, NN2 6ED                                                                                                                                                                                                                                                    | 12:30 - 13:30                                                    |                                                                                                                                                                                                                                                                                                          |
| <b>Spencer</b> Near shops, junction of Tintern Avenue & Gladstone Road, NN57EG                                                                                                                                                                                                                               | 14:00 - 15:00                                                    |                                                                                                                                                                                                                                                                                                          |
| <b>Spring Boroughs</b> Car Park of St Stephen's House, Grafton Street, Spring Boroughs, Northampton, NN1 2JR                                                                                                                                                                                                 | 10:30-12:30                                                      | Wednesday 7th February Wednesday 28th February Wednesday 20th March Wednesday 10th April Wednesday 1st May Wednesday 22nd May Wednesday 12th June                                                                                                                                                        |
| <b>St James</b> By the Police Box outside Melbourne House, Abbey Street, Northampton, NN55LW                                                                                                                                                                                                                 | 13:00-15:00                                                      |                                                                                                                                                                                                                                                                                                          |
| <b>Eastfield</b> Broughton Place, Northampton, NN3 2RS                                                                                                                                                                                                                                                       | 10:00-11:00                                                      | Thursday 8th February Thursday 29th February Thursday 21st March Thursday 11th April Thursday 2nd May Thursday 23rd May Thursday 13th June                                                                                                                                                               |
| Rectory Farm Olden Road, NN3 5DD                                                                                                                                                                                                                                                                             | 11.30-12.30                                                      |                                                                                                                                                                                                                                                                                                          |
| Goldings By the shops, Prentice Court, NN3 8XS                                                                                                                                                                                                                                                               | 13:00 - 14:00                                                    |                                                                                                                                                                                                                                                                                                          |
|                                                                                                                                                                                                                                                                                                              |                                                                  | 1                                                                                                                                                                                                                                                                                                        |
| LOCATION                                                                                                                                                                                                                                                                                                     | TIME                                                             | DATES                                                                                                                                                                                                                                                                                                    |
| LOCATION  Ecton Brook Near shops, Ecton Brook Road, NN3 5EN                                                                                                                                                                                                                                                  | TIME<br>10:00 - 11:00                                            | Tuesday 23rd January                                                                                                                                                                                                                                                                                     |
| Ecton Brook                                                                                                                                                                                                                                                                                                  |                                                                  | Tuesday 23rd January Tuesday 13th February Tuesday 5th March Tuesday 26th March                                                                                                                                                                                                                          |
| Ecton Brook Near shops, Ecton Brook Road, NN3 5EN  Lakeview                                                                                                                                                                                                                                                  | 10:00 - 11:00                                                    | Tuesday 23rd January Tuesday 13th February Tuesday 5th March Tuesday 26th March Tuesday 16th April Tuesday 7th May Tuesday 28th May                                                                                                                                                                      |
| Ecton Brook Near shops, Ecton Brook Road, NN3 5EN  Lakeview By Lakeview House, Churchill Avenue, NN3 6PG  Lumbertubs/Lings                                                                                                                                                                                   | 10:00 - 11:00<br>11:30 - 12:30                                   | Tuesday 23rd January Tuesday 13th February Tuesday 5th March Tuesday 26th March Tuesday 16th April Tuesday 7th May                                                                                                                                                                                       |
| Ecton Brook Near shops, Ecton Brook Road, NN3 5EN  Lakeview By Lakeview House, Churchill Avenue, NN3 6PG  Lumbertubs/Lings Outside shops, Billing Brook Road, Lings, NN3 8NQ  Bellinge                                                                                                                       | 10:00 - 11:00<br>11:30 - 12:30<br>13:00 - 14:00                  | Tuesday 23rd January Tuesday 13th February Tuesday 5th March Tuesday 26th March Tuesday 16th April Tuesday 7th May Tuesday 28th May Tuesday 18th June  Wednesday 24th January Wednesday 14th February Wednesday 6th March                                                                                |
| Ecton Brook Near shops, Ecton Brook Road, NN3 5EN  Lakeview By Lakeview House, Churchill Avenue, NN3 6PG  Lumbertubs/Lings Outside shops, Billing Brook Road, Lings, NN3 8NQ  Bellinge Nr Deers Leap Pub, Billingmead Square, NN3 9AQ  Semilong                                                              | 10:00 - 11:00<br>11:30 - 12:30<br>13:00 - 14:00<br>14:30 - 15:30 | Tuesday 23rd January Tuesday 13th February Tuesday 5th March Tuesday 26th March Tuesday 16th April Tuesday 7th May Tuesday 28th May Tuesday 18th June  Wednesday 24th January Wednesday 14th February                                                                                                    |
| Ecton Brook Near shops, Ecton Brook Road, NN3 5EN  Lakeview By Lakeview House, Churchill Avenue, NN3 6PG  Lumbertubs/Lings Outside shops, Billing Brook Road, Lings, NN3 8NQ  Bellinge Nr Deers Leap Pub, Billingmead Square, NN3 9AQ  Semilong Alliston Gardens, Semilong, Northampton, NN2 6DS  Dallington | 10:00 - 11:00<br>11:30 - 12:30<br>13:00 - 14:00<br>14:30 - 15:30 | Tuesday 23rd January Tuesday 13th February Tuesday 5th March Tuesday 26th March Tuesday 16th April Tuesday 7th May Tuesday 28th May Tuesday 18th June  Wednesday 24th January Wednesday 14th February Wednesday 6th March Wednesday 27th March Wednesday 17th April Wednesday 8th May Wednesday 29th May |

| LOCATION                                                                                                       | TIME          | DATES                                                                                                                                                                  |
|----------------------------------------------------------------------------------------------------------------|---------------|------------------------------------------------------------------------------------------------------------------------------------------------------------------------|
| Kings Heath Outside Kings Heath Surgery, North Oval. NN5 7LN                                                   | 10:30-12:30   | Tuesday 30th January Tuesday 20th February Tuesday 12th March Tuesday 2nd April Tuesday 23rd April Tuesday 14th May Tuesday 4th June Tuesday 25th June                 |
| <b>Delapre/Far Cotton</b> Outside Queen Eleanor Primary School, Queen Eleanor Road, NN48NN                     | 13:00-14:00   |                                                                                                                                                                        |
| <b>Hardingstone</b> Bouverie House, NN4 6EG                                                                    | 14:30-15:30   |                                                                                                                                                                        |
| <b>Duston</b> Outside Duston Community Centre, Pendle Rd, Northampton NN5 6DT                                  | 10:00-12:00   | Wednesday 31st January Wednesday 21st February Wednesday 13th March Wednesday 3rd April Wednesday 24th April Wednesday 15th May Wednesday 5th June Wednesday 26th June |
| Abington Nr Community Centre, Wheatfield Road South, NN3 2HJ                                                   | 13:00 - 14:00 |                                                                                                                                                                        |
| <b>Standens Barn</b> Car park near shops, Standens Barn Road, NN3 9TJ                                          | 14:30 - 15:30 |                                                                                                                                                                        |
| <b>Town Centre - Exeter Place</b> Market Street, 133 Exeter Place Corner of, Brunswick Pl, Northampton NN1 4BG | 10:30-12:30   | Thursday 1st February Thursday 22nd February Thursday 14th March Thursday 4th April Thursday 25th April Thursday 16th May Thursday 6th June Thursday 27th June         |
| <b>Kingsthorpe</b> Outside the former King David Pub, Newnham Rd, Northampton, NN2 7RE                         | 13:00-15:00   |                                                                                                                                                                        |

## **Get on board!**

We're looking forward to seeing you over the coming months. We'll be coming to a neighbourhood near you, so just turn up to chat to our friendly team.

Please note that some times and dates may change – it could be that the NPH bus needs a repair or the great British weather getting in the way. Just keep an eye on our social media for updates.