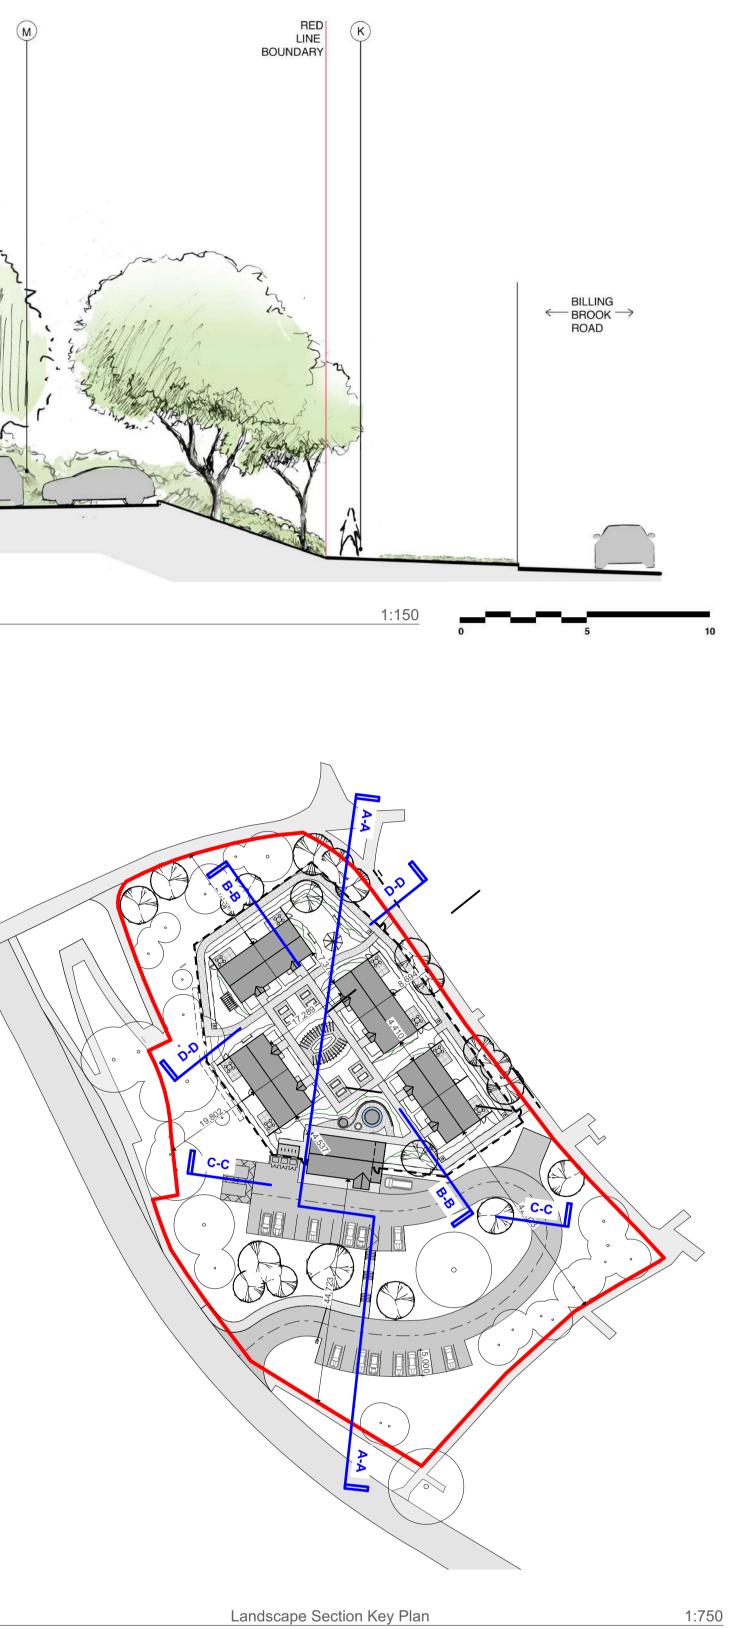

3 - 40050

| KEY         |
|-------------|
|             |
| A. Manage   |
| B. Resider  |
| C. Perimet  |
| D. Fencing  |
| E. Shrub p  |
| F. Wildlife |
| G. sensory  |
| H. Orchard  |
| J. Existing |
| K. Existing |
| L. Resider  |
| M. Car par  |
|             |

10

Landscape Section Key Plan

gement suite ential Bungalow eter secure fencing ng at residential garden planting screen e garden ry garden ard fruiting trees g trees g Public footpath ential private garden ark N. Stair access

| P01                                                                                                                                    | 19/04/26 | 9/04/26 First Issue |       |       |      |      |       | EPa    | PBe         |
|----------------------------------------------------------------------------------------------------------------------------------------|----------|---------------------|-------|-------|------|------|-------|--------|-------------|
| rev                                                                                                                                    | date     | descrip             | otion |       |      |      |       | by     | ckd         |
| PLANNING                                                                                                                               |          |                     |       |       |      |      |       |        |             |
| project NPH Billing Brook Road                                                                                                         |          |                     |       |       |      |      |       |        |             |
| document Landscape Sections                                                                                                            |          |                     |       |       |      |      |       |        |             |
| reference                                                                                                                              | proje    | ct origin           | zone  | level | type | role | no.   | status | rev.        |
|                                                                                                                                        | NPF      | I MA                | 00    | zz    | DR   | L    | 40050 | S2     | <b>2</b> 01 |
| int. job no. 3116 paper size A1<br>scale 1:150, 1:750                                                                                  |          |                     |       |       |      |      |       |        |             |
| architecture / interiors / landscape<br>Email • info@maber.co.uk<br>Tel • 0115 941 5555<br>maber.co.uk<br>issuing office<br>Nottingham |          |                     |       |       |      |      |       |        |             |