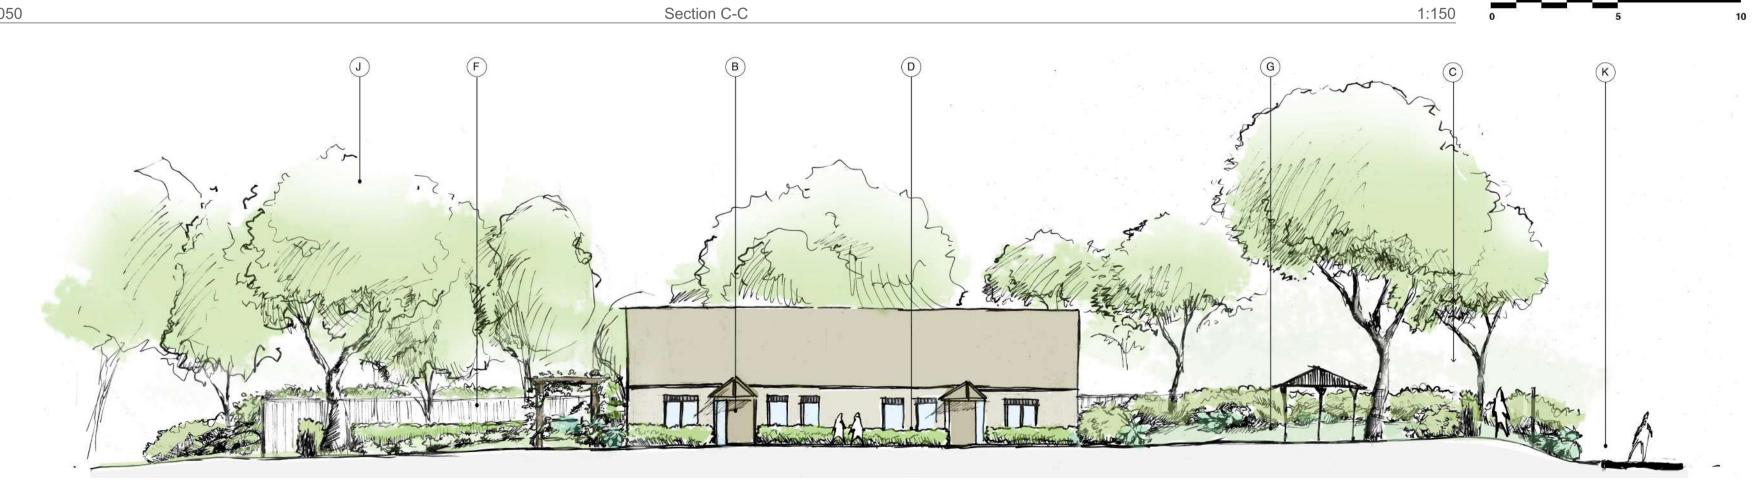

3 - 40050

| KEY         |
|-------------|
|             |
| A. Manage   |
| B. Resider  |
| C. Perimet  |
| D. Fencing  |
| E. Shrub p  |
| F. Wildlife |
| G. sensory  |
| H. Orchard  |
| J. Existing |
| K. Existing |
| L. Resider  |
| M. Car par  |
|             |

10

Landscape Section Key Plan

gement suite ential Bungalow eter secure fencing ng at residential garden planting screen e garden ry garden ard fruiting trees g trees g Public footpath ential private garden ark N. Stair access