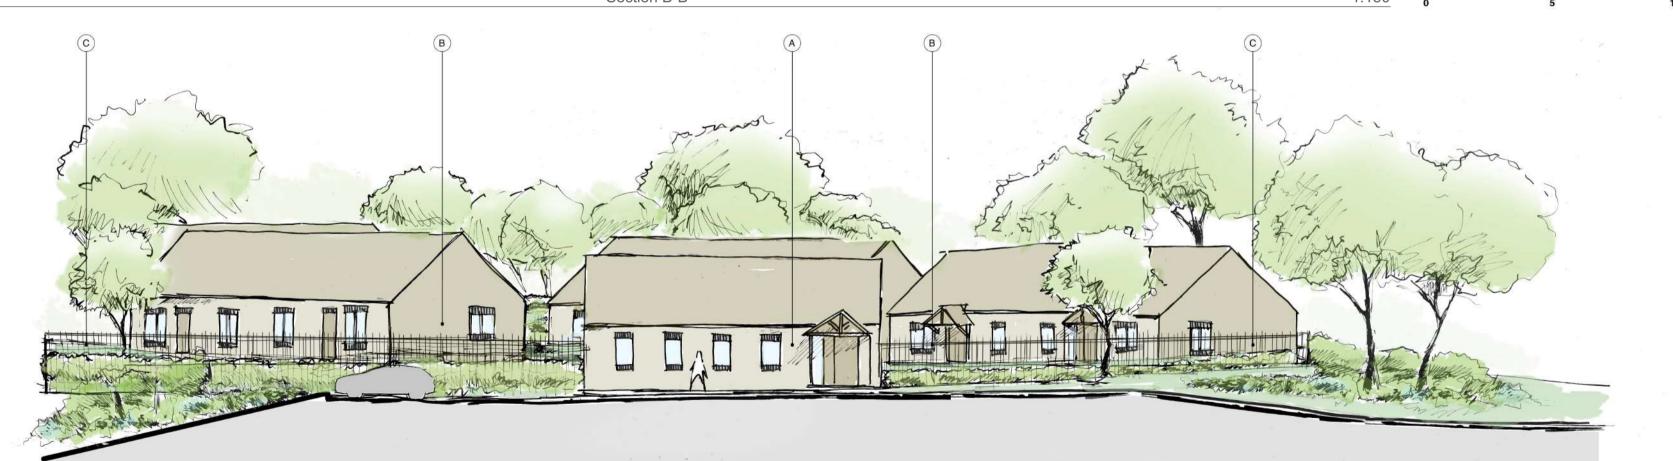

3 - 40050

| KEY         |
|-------------|
|             |
| A. Manage   |
| B. Resider  |
| C. Perimet  |
| D. Fencing  |
| E. Shrub p  |
| F. Wildlife |
| G. sensory  |
| H. Orchard  |
| J. Existing |
| K. Existing |
| L. Resider  |
| M. Car par  |
|             |

10

Landscape Section Key Plan

gement suite ential Bungalow eter secure fencing ng at residential garden planting screen e garden ry garden ard fruiting trees g trees g Public footpath ential private garden ark N. Stair access