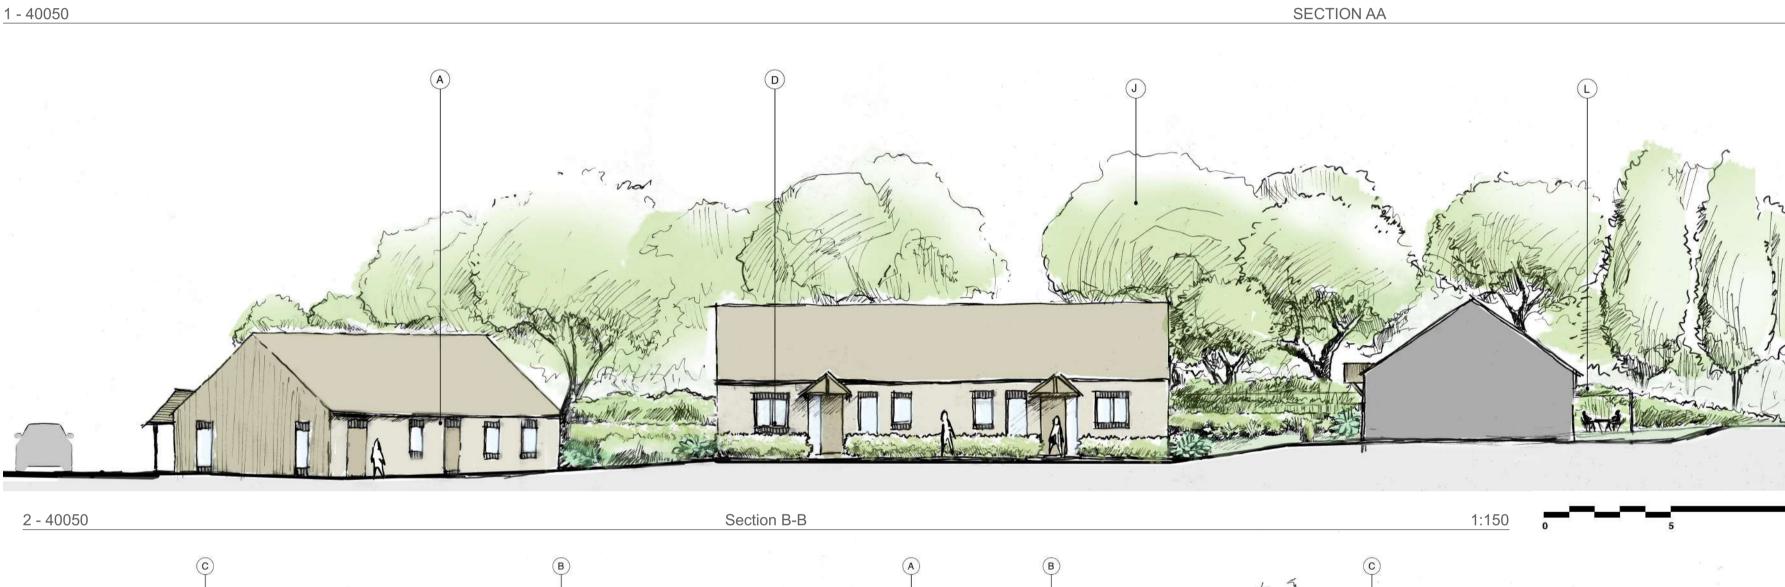

3 - 40050

| KEY         |
|-------------|
|             |
| A. Manage   |
| B. Resider  |
| C. Perimet  |
| D. Fencing  |
| E. Shrub p  |
| F. Wildlife |
| G. sensory  |
| H. Orchard  |
| J. Existing |
| K. Existing |
| L. Resider  |
| M. Car par  |
|             |

10

Landscape Section Key Plan

gement suite ential Bungalow eter secure fencing ng at residential garden planting screen e garden ry garden ard fruiting trees g trees g Public footpath ential private garden ark N. Stair access