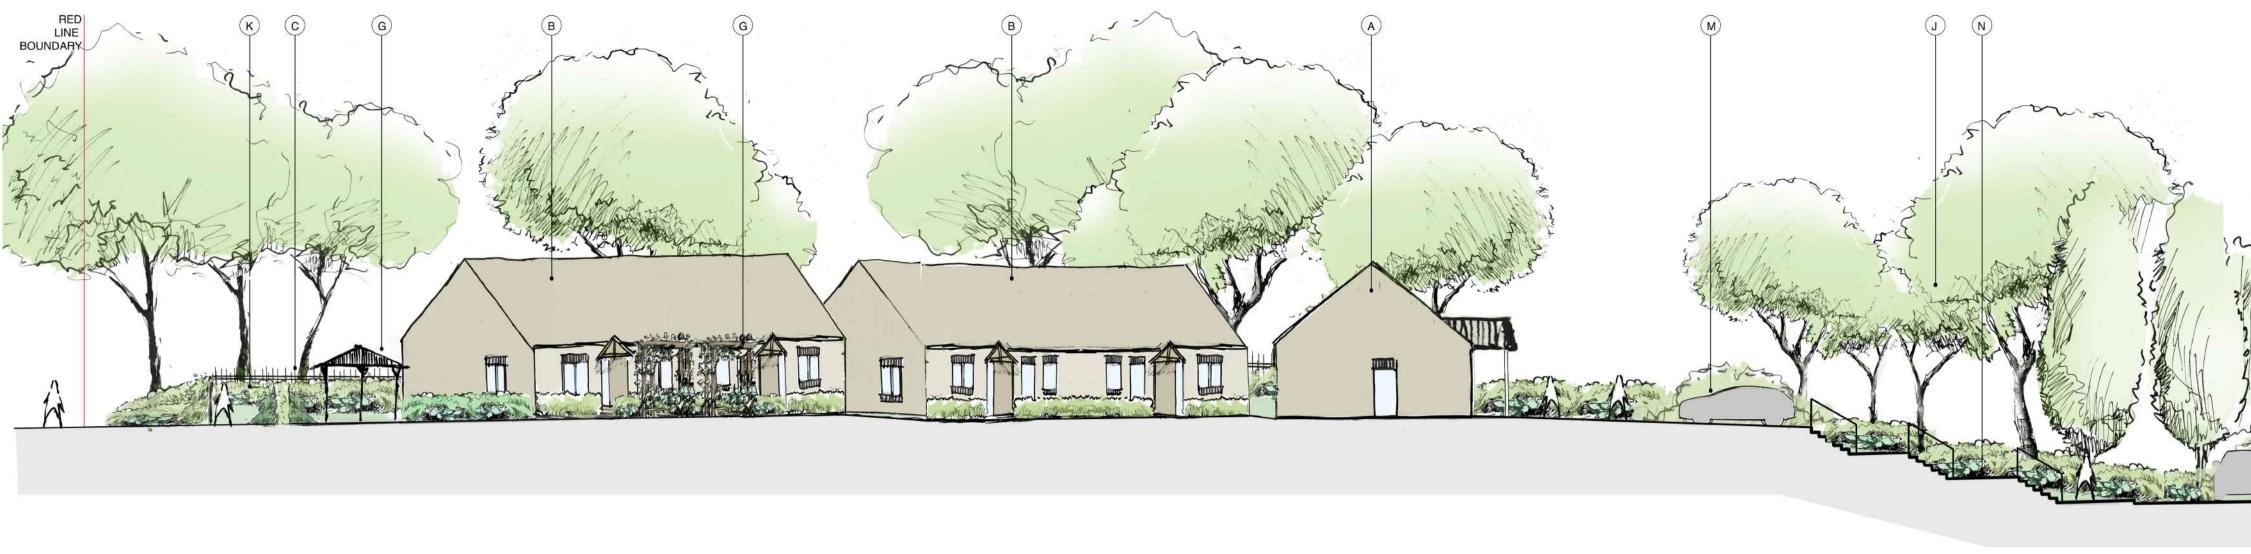

3 - 40050

| KEY         |
|-------------|
|             |
| A. Manage   |
| B. Resider  |
| C. Perimet  |
| D. Fencing  |
| E. Shrub p  |
| F. Wildlife |
| G. sensory  |
| H. Orchard  |
| J. Existing |
| K. Existing |
| L. Resider  |
| M. Car par  |
|             |

10

Landscape Section Key Plan

gement suite ential Bungalow eter secure fencing ng at residential garden planting screen e garden ry garden ard fruiting trees g trees g Public footpath ential private garden ark N. Stair access